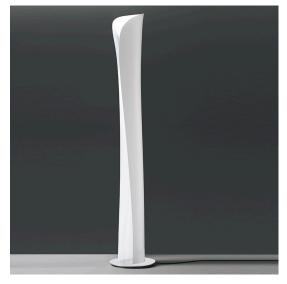

### **DESCRIPTION**

Floor and wall lamp. A steel panel screens and releases a soft indirect light upwards together with a diffused light along the vertical aperture of the lamp. Painted steel body lamp, with cover-base in painted inox-steel. With light intensity regulator.

#### **FEATURES**

- Product Code: **1361020A** - Colour: White / White - Installation: Floor - Material: Steel

- Series: **Design Collection** - Environment: Indoor

- Area contract: **Hospitality, Residential** 

- Emission: Indirect And Diffused

- design by: Karim Rashid