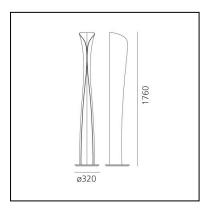

# Cadmo Floor - LED - White/White 3000K

## Karim Rashid



### **DESCRIPTION**

Floor and wall lamp. A steel panel screens and releases a soft indirect light upwards together with a diffused light along the vertical aperture of the lamp. Painted steel body lamp, with cover-base in painted inox-steel. With light intensity regulator.

## **IP**20 **(≟) [||| (•)**







#### **LUMINAIRE**\*

- Watt: **44W** 

- Voltage: 220V-240V

- Delivered lumen output: 4003lm

- CCT: 3000K - Efficiency: 90%

- Efficacy: 90.98lm/W

- CRI: 90

\* Photometric data may vary depending on the source installed. Light measurements are provided in relative form and technical lighting calculations may be updated according to the effective source used.

#### Notes

Lamp included. With touch dimmer.

#### **FEATURES**

- Product Code: **1361020A** - Colour: White / White - Installation: Floor - Material: Steel

- Series: **Design Collection** - Environment: Indoor

- Area contract: **Hospitality, Residential** 

- Emission: Indirect And Diffused

- design by: Karim Rashid

#### **DIMENSIONS**

- Height: **1740 mm** - Diameter: 320 mm

#### SOURCES INCLUDED

- Category: **Led**